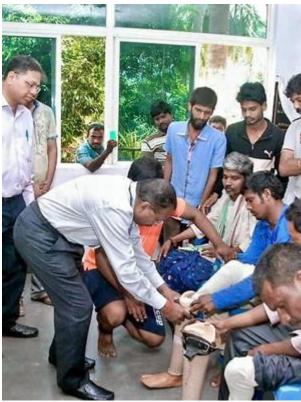

IFCI CEO E. Sankara Rao distributing artificial limbs in Vizianagaram district.

VIZIANAGARAM, August 22, 2018 00:00 IST

IFCI Limited Managing Director and CEO E. Sankara Rao on Tuesday said that physically challenged persons would also lead a decent life along with others when the society was willing to extend its moral support.

On behalf of the company, he distributed Rs. 8 lakh worth artificial limbs to physically challenged persons in Gurudeva Chartiable Trust of Kothavalasa in Vizianagaram district.

Speaking on the occasion, he congratulated the Trust head for establishing artificial limbs unit to serve the differently-able persons.

The company's social foundation wing head Pooja Mahajan said that supply of artificial limbs would make them self-reliant in all aspects.

Steel Exchange Limited CMD B. Suresh was present at the meeting.