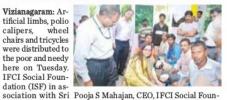

## Artificial limbs, wheel chairs distributed OUR BUREAU

Vizianagaram: Ar-tificial limbs, polio calipers, wheel chairs and tricycles were distributed to the poor and needy here on Tuesday. IFCI Social Foun-

Gurudeva Charita-dation, putting an artificial limb to a phys-ble Trust (SGCT) ically challenged in Vizianagaram on Tues-organised the day camp. Dr Emandi

Sankara Rao, MD & CEO, IFCI Limited, and Chairman of IFCI Social Foundation, along with Pooja S Mahajan, CEO, IFCI So-cial Foundation, Samik Dasgupta, General Manager, distributed the equipment.